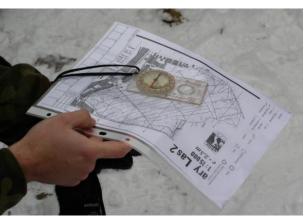

#### **SKILLS**

Orientating the map Thumbing Hand rails Using the Key Pacing Judging distance using a compass

### **TACTICS**

Deciding on the best route. Stop / think / plan!